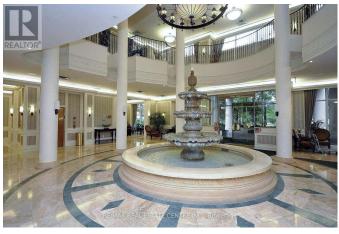

## \$859,900

2 Bedrooms, 2 BathroomsSingle Family

1905 - 35 KINGS BRIDGE CIRCLE W, Mississauga, Ontario, L5R3Z5

Stunning! Gorgeous Large Corner unit, Unobstructed View! Tridel built \*\* Skymark West \*\*Great Location\*\* Luxurious living, 2 Parking Spots + 1 Locker, Very well maintained, shows 10+++ Large 2 Bedrooms + 2 Full Baths, Unit Freshly Painted. Lots of Storage Space. Modern layout,Lots of Natural Light.>> Close to All Amenities, Shops, Restaurants, Bank, Public transit, Future LRT & easy access to Major Hwys, DON'T MISS OUT! (id:54154)