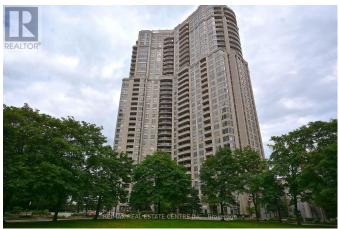

## \$859,900 - 1905 - 35 KINGS BRIDGE CIRCLE W

## \$859,900

2 Bedrooms, 2 BathroomsSingle Family

1905 - 35 KINGS BRIDGE CIRCLE W, Mississauga, Ontario, L5R3Z5

Stunning! Gorgeous Large Corner unit, Unobstructed View! Tridel built \*\* Skymark West \*\*Great Location\*\* Luxurious living, 2 Parking Spots + 1 Locker, Very well maintained, shows 10+++ Large 2 Bedrooms + 2 Full Baths, Unit Freshly Painted. Lots of Storage Space. Modern layout,Lots of Natural Light.>> Close to All Amenities, Shops, Restaurants, Bank, Public transit, Future LRT & easy access to Major Hwys, DON'T MISS OUT! (id:54154)