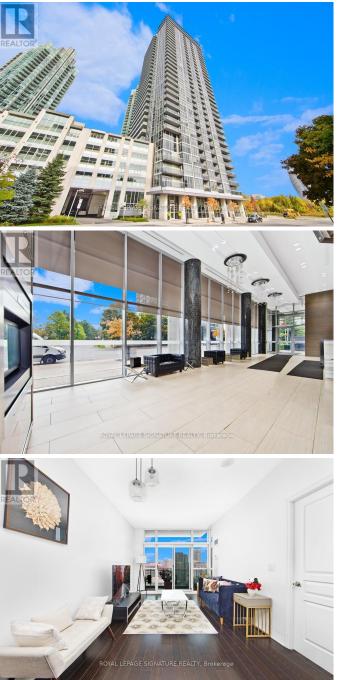

## \$449,000

2 Bedrooms, 2 BathroomsSingle Family

1603 - 223 WEBB DRIVE, Mississauga, Ontario, L5B0E8

Discover The Perfect Blend Of Style, Comfort, And Convenience In The Heart Of Downtown Mississauga! This Spacious 1-Bedroom Plus Den, 2-Bathroom Apartment Features An Open-Concept Design With 9 Ft Ceilings, Ebony Hardwood Flooring Throughout And Floor-To-Ceiling Windows. The Modern Kitchen Boasts A Breakfast Island, Backsplash, And Quartz Countertops. Additionally, The Unit Offers A Spacious Den/Office Space. Located Close To Highways, With Easy Access To Transit, And Within Walking Distance To Square One Mall, Ymca, City Hall, The Library, Sheridan Business School, The Living Arts Centre, And More! Don't Miss Out On This Exceptional Opportunity! \*\*\*\* EXTRAS \*\*\*\* Stunning Outdoor/Indoor Rooftop Lounge, 24 Hrs Concierge, Full Amenities. W/ Fitness Center/Gym W/Yoga, Year-Round Pool, Outdoor Hot-Tub, Steam Room, Sauna, Party Room, Bbq. (id:54154)