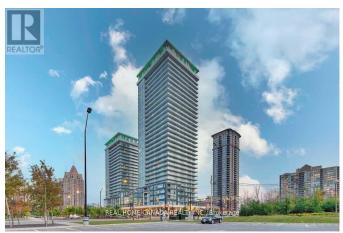

## \$719,000

2 Bedrooms, 2 BathroomsSingle Family

702 - 360 SQUARE ONE DRIVE, Mississauga, Ontario, L5B0G7

\*Excellent Opportunity\* At Award-Winning Limelight Towers In The City Center Of Mississauga. Open Concept With Full-Size Balcony, High Ceilings, Modern Kitchen With Granite Counters & Center Island. Main Bedroom With 4Pc Ensuite & A Good Size Second Bedroom. Steps To Square One Mall, Living Arts Cntr, Celebration Sqr, Sheridan College, Go Station, Hwys 403/401. Excellent Amenities In And Around The Building. 24 Hrs Concierge, Great Management, Gym, and Basketball Court. The unit will be neutrally painted, the flooring will be professionally replaced. a underground parking and a locker \*\* 837 sq ft + 128 sq ft balcony, for total of 965 sq ft. (id:54154)