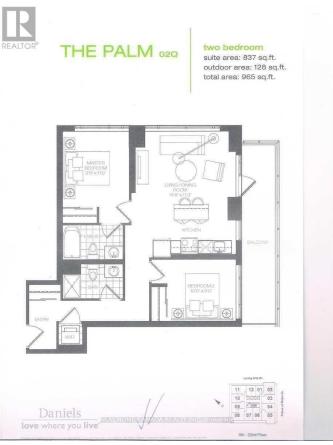

## \$719,000

2 Bedrooms, 2 BathroomsSingle Family

702 - 360 SQUARE ONE DRIVE, Mississauga, Ontario, L5B0G7

\*Excellent Opportunity\* At Award-Winning Limelight Towers In The City Center Of Mississauga. Open Concept With Full-Size Balcony, High Ceilings, Modern Kitchen With Granite Counters & Center Island. Main Bedroom With 4Pc Ensuite & A Good Size Second Bedroom. Steps To Square One Mall, Living Arts Cntr, Celebration Sqr, Sheridan College, Go Station, Hwys 403/401. Excellent Amenities In And Around The Building. 24 Hrs Concierge, Great Management, Gym, and Basketball Court. The unit will be neutrally painted, the flooring will be professionally replaced. a underground parking and a locker \*\* 837 sq ft + 128 sq ft balcony, for total of 965 sq ft. (id:54154)