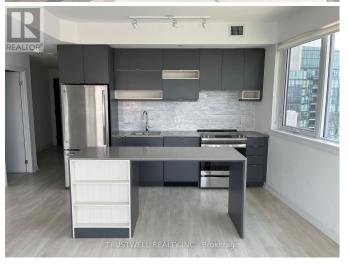

## **Listing ID: W9232547**

\$3000.00 / Monthly

2 Bedrooms, 2 BathroomsSingle Family

3404 - 4065 CONFEDERATION PARKWAY, Mississauga, Ontario, L5B4N1

Discover urban living at its finest in this stunning 2-bedroom, 2-bathroom corner unit. Boasting an expansive balcony with breathtaking, unobstructed northwest views, this bright and airy home features 9-foot ceilings, sleek laminate flooring, and an open-concept design. The modern kitchen is a chef's delight with quartz countertops and ample space. Located just steps away from Square One, Sheridan College, YMCA, library, public transit, and a variety of restaurants, convenience is at your doorstep. Enjoy seamless access to highways 403, 401, and QEW. This unit is packed with upgrades and is a must-see! \*\*\*\* EXTRAS \*\*\*\* Stainless Steel Fridge, Stove, B/I Dishwasher, Microwave, Washer & Dryer, Roller Blinds, Electric Light Fixtures, One Parking And One Locker Included. (id:54154)