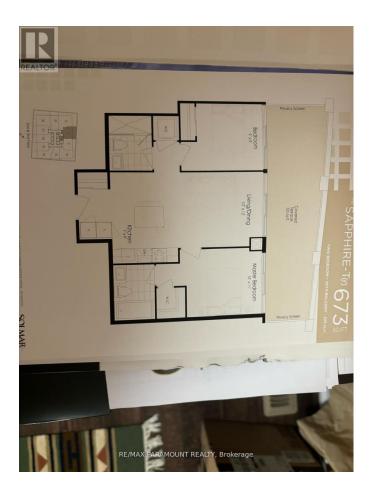

## **Listing ID: W9232319**

\$3000.00 / Monthly

2 Bedrooms, 2 BathroomsSingle Family

211 - 30 ELM DRIVE W, Mississauga, Ontario, L5B1L9

Explore the gold standard of contemporary living at 30 Elm Drive West, suite 211 in the prestigious Solmar Edge Tower. This newly constructed condo offers an exceptional lifestyle in the heart of Mississauga's lively City Centre. Step into your ideal home and be enchanted by the modern open-plan layout, featuring impressive 9-foot ceilings and abundant natural light. The standout feature of this urban sanctuary is the expansive 325 sq ft terrace, accessible from both bedrooms and the living room, perfect for outdoor dining or relaxation with cityscape views. The chefinspired kitchen is designed for culinary enthusiasts, highlighting a spacious quartz countertop island and high-quality stainless steel appliances. Two generously sized bedrooms ensure comfort and privacy, while the in-suite washer and dryer add convenience to daily life. \*\*\*\* EXTRAS \*\*\*\* Positioned in the heart of Mississauga, this condo offers unparalleled access to Mississauga Transit, Sheridan & Mohawk colleges, Celebration Square, Shopping centers, major highways (403, 401), hospitals, and parks (id:54154)