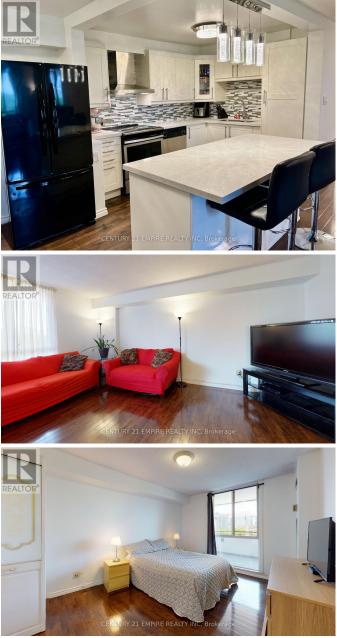

## \$599,900

2 Bedrooms, 2 BathroomsSingle Family

607 - 1320 MISSISSAUGA VALLEY, Mississauga, Ontario, L5A3S9

Maintenance Fee that includes ALL your utilities! Large Condo Apartment unit with a bright and spacious layout. Renovated Kitchen with Quartz counter Island complimenting the open concept floor plan. Almost 1000sqft of living space with in unit laundry, 2 Bed, 2 washroom, large terrace with an unobstructed view. 1 Parking, 1 Locker and lots of amenities. Walking distance from square one, Gym, Banks, Grocery Stores, Go train, Proposed Hazel McCallion LRT and Proximity to hundreds of restaurants, entertainment/sport/Bars, Parks and easy access to all Major highways (401/403/407/QEW). Quick or late closing available. \*\*\*\* EXTRAS \*\*\*\* Fridge, Stove, Dishwasher, Washer/Dryer. 1 Parking, 1 Locker, Most utilities and Rogers VIP Cable package included in the maintenance fee (id:54154)