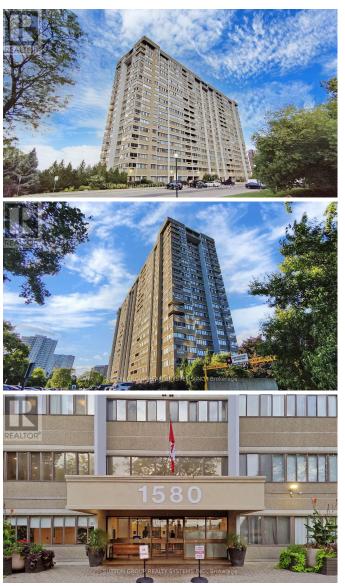

## \$540,000 - 1904 - 1580 MISSISSAUGA VALLEY BOULEV

## \$540,000

2 Bedrooms, 2 BathroomsSingle Family

1904 - 1580 MISSISSAUGA VALLEY BOULEVARD, Mississauga, Ontario, L5A3T8

Spacious & Bright Condo Close to Mississauga's City Centre, Hurontario at Central Pkwy. Convenient Walking Distance to Square One, Cooksville Go & Mississauga Valley Park, A Convenient Lifestyle Surrounded by Restaurants, Transport, Parks, Schools & Directly Adj to Groceries. Incredible Open S/E View of Valleys Waterfront & Toronto Skyline from Balcony, All Utilities Inclusive Maintenance W/ Enclosed Laundry Room. Major face lift of the building that will add value in future. \*\*\*\* EXTRAS \*\*\*\* Stove, Fridge, Microwave, Dishwasher, Washer, Dryer, All Existing Light Fixtures. (id:54154)