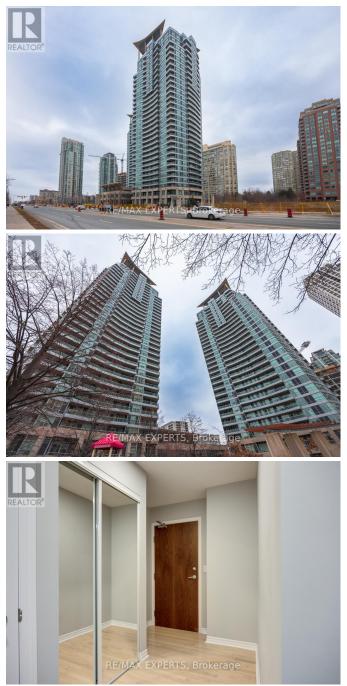

## \$3000.00 / Yearly

2 Bedrooms, 2 BathroomsSingle Family

811 - 1 ELM DRIVE W, Mississauga, Ontario, L5B4M1

Welcome To The Award Winning Daniel's Building Located Steps Away From The Heart Of The City Centre. This Bright And Spacious 2 Bedrooms And 2 Bathrooms Corner Suite Boasts Lots Of Natural Lighting, A Very Functional Layout And A Large Balcony With Walkouts From The Living Room & Kitchen. The Primary And 2nd Bedrooms Have Large Closets And Windows. Laminate Flooring Throughout. Located Close To All Major Hwys, Square One, Go Train, Transit, School, Parks, And Much More. \*\*\*\* EXTRAS \*\*\*\* Fridge, Stove, Exhaust Fan, Dishwasher, Washer & Dryer. 1 Parking Spot & 1 Locker. (id:54154)