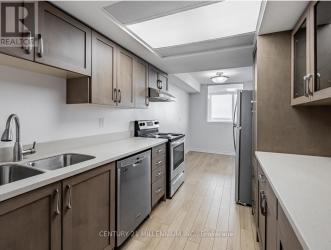

## **Listing ID: W9056058**

\$575,000

3 Bedrooms, 2 BathroomsSingle Family

2204 - 4470 TUCANA COURT, Mississauga, Ontario, L5R3K8

Stunning 2+1 bed, 2-bath condo on the 22nd floor. This unit comes with 3 total parking spaces, an extremely rare feature that adds significant value. Beautifully updated offering a modering living space with an abundance of natural light and breathtaking views. The spacious living room is perfect for entertaining or dining, with sylish laminate flooring and large windows providing panoramic cityscapes. The gourmet kitchen boasts S/S appliances, ample cabinet space and extra room for family sit down meals or cabinetry. The primary bedroom is a tranquil retrea with ensuite bathoom and expansive windows offer a serene view. This unit comes with a solarium, adding space to relax or a home office with a view! One walk in shower and one bathtub for added comfort. With amenities such as an EV charging station, fitness centre, swimming pool, sauna and tennis court, this condo is a gem close to shopping, dining and transit. \*\*\*\* EXTRAS \*\*\*\* Three total parking spaces included (1 regular and 1 tandem parking spot). New furnace installed by Condo Corp in 2024. New Appliances 1-6 years old. Some photos virtually staged (id:54154)