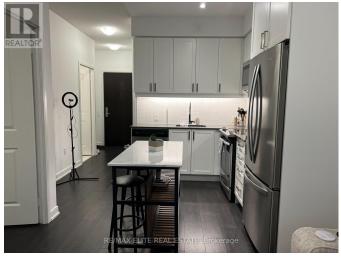

## **Listing ID: W9055689**

\$2550.00 / Monthly

2 Bedrooms, 2 BathroomsSingle Family

2719 - 8 NAHANI WAY, Mississauga, Ontario, L4Z4J8

Contemporary Lifestyle, With Many Upgrades Incl White Tiles Backsplash, Quartz Counters In Kitchen And Bathrooms. 1 Plus Den With 2 Full Baths, 2 Lockers And 1 Parking. Den is the size of a bedroom. Great layout for sharing. Easy Access To Transit, 403,401, Square One, Sheridan College, Go Bus Terminal. Great Amenities For Best Condo Lifestyle -Outdoor Pool, Bbq Area, Indoor Pool, Rooftop Deck/Garden, Gym, Concierge, Fitness Centre, Yoga Room. \*\*\*\* EXTRAS \*\*\*\* Stainless Steel Fridge, Stove, Dishwasher, Microwave Vent. Washer/Dryer, All Electrical Fixtures, All Window Blinds. Heat, Hydro And Water Accounts Must Be Assumed By Tenant (id:54154)