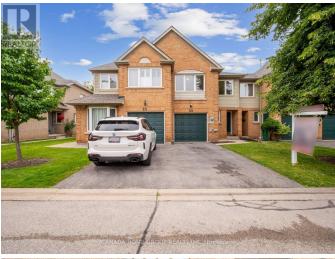

## \$899,000 - 26 - 2550 THOMAS STREET

## \$899,000

3 Bedrooms, 3 BathroomsSingle Family

26 - 2550 THOMAS STREET, Mississauga, Ontario, L5M5N8

Location, Location!! Absolutely Gorgeous Townhome In Sought After Central Erin Mills Community With Top Schools (John Fraser & Gonzaga). The Entire House Has Been Freshly Painted By Designer Color. Great Layout, Bright & Spacious Living And Dining Room. Cozy Updated Kitchen And Breakfast Area Offer Direct Access To The Deck And Oasis Backyard. Huge Primary Bedroom With Ensuite And Walk-In Closet. Professionally Finished Basement Offer Lots of Spaces For Entertainment, Gym, Home Office Or Storages. Newer Upgraded Kitchen With High Class Quartz Countertop And Deep Double Sink. Newer Engineered Laminated Floor Throughout. Step To Public Transit, Good School, Town Centre, Community Centre, Cafes, Restaurants, Banks, Parks. Close To UTM And All Amenities. Easy Access To Hwy 403/401/407 and Streetville Go Station. \*\*\*\* EXTRAS \*\*\*\* Stainless Steel Fridge, Stove. S/S Dishwasher (2022). Washer & Dryer (2019). AC (2022) & Furnace. All Electrical Light Fixtures. CAC, EGDO, One Garage Door Remote Control. Roof Shingles (2015), Garage Door (2018), Patio Door & Deck (2020) (id:54154)