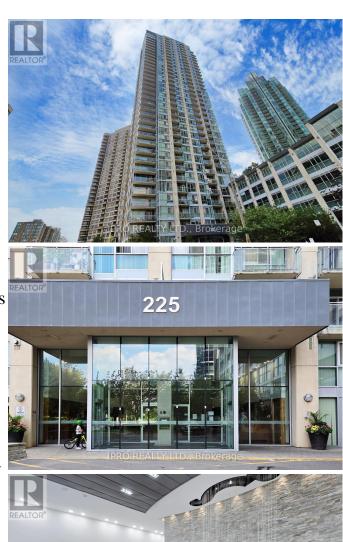

## **Listing ID: W9050957**

\$549,786

2 Bedrooms, 2 BathroomsSingle Family

LPH4 - 225 WEBB DRIVE S, Mississauga, Ontario, L5B4P2

LIVE OR INVEST.....Welcome to the Solstice! 700 sq feet with 1 bed + den, 2 bathroom, master en-suite + powder room with pocket doors and laundry. 10 ft ceilings on the Lower Penthouse w/ unobstructed South East View overlooking the Lake, Downtown Toronto & the CN Tower. Hardwood floors, granite counter tops, stainless steel appliances, balcony accessible from living room & bedroom. 1 parking spot & 1 locker next to the elevator. \*\*\*\* EXTRAS \*\*\*\* All ELFS, window coverings, SS fridge, SS stove, SS B/I dishwasher, washer & dryer, 1 locker (A-190) & 1 parking spot (A-21) walk score of 88! Minutes walk to Square One, Bus terminal, Sheridan College/YMCA. Mins to hwys. + Amenities. (id:54154)