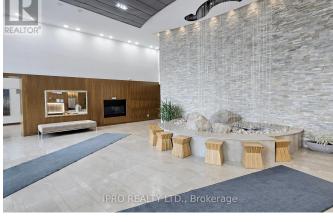

## **Listing ID: W9050957**

\$549,786

2 Bedrooms, 2 BathroomsSingle Family

LPH4 - 225 WEBB DRIVE S, Mississauga, Ontario, L5B4P2

LIVE OR INVEST.....Welcome to the Solstice! 700 sq feet with 1 bed + den, 2 bathroom, master en-suite + powder room with pocket doors and laundry. 10 ft ceilings on the Lower Penthouse w/ unobstructed South East View overlooking the Lake, Downtown Toronto & the CN Tower. Hardwood floors, granite counter tops, stainless steel appliances, balcony accessible from living room & bedroom. 1 parking spot & 1 locker next to the elevator. \*\*\*\* EXTRAS \*\*\*\* All ELFS, window coverings, SS fridge, SS stove, SS B/I dishwasher, washer & dryer, 1 locker (A-190) & 1 parking spot (A-21) walk score of 88! Minutes walk to Square One, Bus terminal, Sheridan College/YMCA. Mins to hwys. + Amenities. (id:54154)