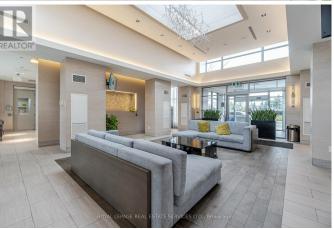

## \$840,000

3 Bedrooms, 2 BathroomsSingle Family

1708 - 4655 GLEN ERIN DRIVE, Mississauga, Ontario, L5M0Z1

Welcome to 4655 Glen Erin Dr # 1708. This large, natural light filled unit offers a great layout which includes a modern kitchen with stone counters, centre island and stainless steel appliances. Walk over to the open concept living / dining area that showcases beautiful wide plank laminate flooring, floor to ceiling windows and a walk out to a massive wrap around balcony. The large primary bedroom displays a gorgeous ensuite, walk in closet and a walk out to an additional balcony. Walk down the hall and you will come across two other spacious bedrooms, a bathroom and a laundry room. 9ft smooth ceilings. Quartz window sills. One Parking. One Locker. Great building amenities. Great school district. Close to shopping, hospital, great restaurants, public transit, parks and so much more. \*\*\*\* EXTRAS \*\*\*\* SS Fridge. SS Stove. SS Dishwaher. Microwave. Washer. Dryer. All Existing Window Coverings. All Electric Light Fixtures. (id:54154)