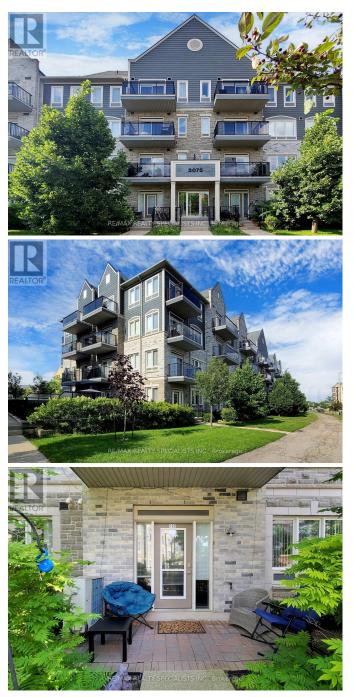

## \$659,900

2 Bedrooms, 2 BathroomsSingle Family

102 - 3075 THOMAS STREET, Mississauga, Ontario, L5M0M4

Welcome to this low rise condo built by Daniels. Located in Churchill Meadows of Mississauga, this split 2 bedroom, 2 bathroom condo apartment is bright and spacious! Beautiful open concept design. Garden door with sidelight windows provides a Walkout to a Ground Level Terrace. Generous sized bedrooms with Picture windows. Features include 9' ceilings, Upgraded Hand scraped laminate floors, Upgraded ensuite vanity & porcelain tile, oversized Ensuite walk-in shower, Tall kitchen upper cabinets, Mirrored closet doors & more. This unit comes with 2 parking Spaces!! 1 Underground & 1 Surface Parking!! Amenities include: Children's playground and ample surface visitor parking. Low maintenance fees! Location is great with easy access to highways 403 and 407! Minutes to Streetsville GO. Amazing schools nearby! An abundance of amenities within walking distance. Fabulous opportunity in an exceptional location. Shows to perfection!! (id:54154)