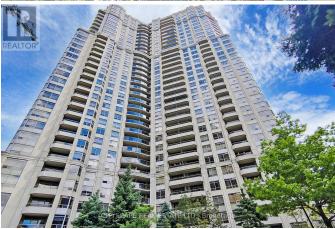

## **\$844,900 - 1110 - 35 KINGSBRIDGE GARDEN CIRCLE**

## **Listing ID: W9047615**

\$844,900

3 Bedrooms, 2 BathroomsSingle Family

1110 - 35 KINGSBRIDGE GARDEN CIRCLE, Mississauga, Ontario, L5R3Z5

Modern luxury condo residences, with open balcony w/ wonderful south east panoramic views. Fully renovated. Den can be used as third bedroom with walking closet. Custom made kitchen with SS appliances, combined marble and hardwood floors, granite kitchen. 2 parking spots near alleviators (Fits bike too) and a large locker. 30,000 Sq.Ft. of recreation, 24Hr concierge, guest suites, Indoor pool, Sauna, Gym, Billiards, Party Room, Tennis/Squash & Racket Ball, virtual golf, too many to list. Steps to transit, locker size 6F,W\*12F.L\*9F.H (id:54154)