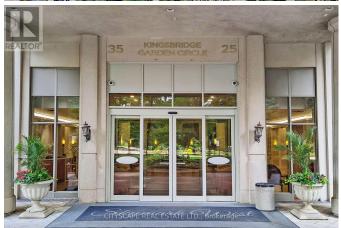

## **\$844,900 - 1110 - 35 KINGSBRIDGE GARDEN CIRCLE**

## **Listing ID: W9047615**

\$844,900

3 Bedrooms, 2 BathroomsSingle Family

1110 - 35 KINGSBRIDGE GARDEN CIRCLE, Mississauga, Ontario, L5R3Z5

Modern luxury condo residences, with open balcony w/ wonderful south east panoramic views. Fully renovated. Den can be used as third bedroom with walking closet. Custom made kitchen with SS appliances, combined marble and hardwood floors, granite kitchen. 2 parking spots near alleviators (Fits bike too) and a large locker. 30,000 Sq.Ft. of recreation, 24Hr concierge, guest suites, Indoor pool, Sauna, Gym, Billiards, Party Room, Tennis/Squash & Racket Ball, virtual golf, too many to list. Steps to transit, locker size 6F,W\*12F.L\*9F.H (id:54154)