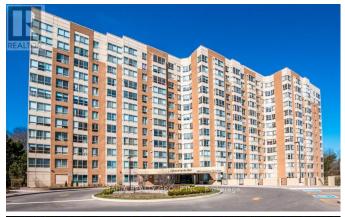

## **Listing ID: W9046728**

\$650,000

2 Bedrooms, 2 BathroomsSingle Family

714 - 1485 LAKESHORE ROAD E, Mississauga, Ontario, L5E3G2

Bright and Spacious 2 bedroom + solarium corner unit (1200 sq ft) at desirable Lakeview by the Park. Great views over golf course and to Lake Ontario. Primary bedroom features renovated ensuite bathroom and large walk-in closet. Newly renovated kitchen. Second bedroom with adjacent bathroom. 2 underground parking spots and both in-suite and basement level storage lockers. Walking distance to Long Branch GO and TTC/MiWay bus stations, Marie Curtis and Etobicoke Creek Parks. Close to Hwy 427 /QEW \*\*\*\* EXTRAS \*\*\*\* Kitchen reno (2020) includes: New stone counter tops, new cabinets, new vinyl laminate flooring (id:54154)