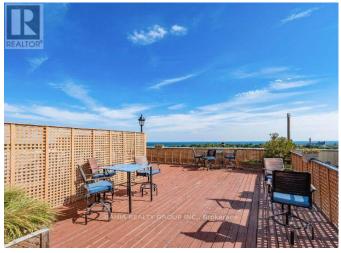

## **Listing ID: W9046728**

\$650,000

2 Bedrooms, 2 BathroomsSingle Family

714 - 1485 LAKESHORE ROAD E, Mississauga, Ontario, L5E3G2

Bright and Spacious 2 bedroom + solarium corner unit (1200 sq ft) at desirable Lakeview by the Park. Great views over golf course and to Lake Ontario. Primary bedroom features renovated ensuite bathroom and large walk-in closet. Newly renovated kitchen. Second bedroom with adjacent bathroom. 2 underground parking spots and both in-suite and basement level storage lockers. Walking distance to Long Branch GO and TTC/MiWay bus stations, Marie Curtis and Etobicoke Creek Parks. Close to Hwy 427 /QEW \*\*\*\* EXTRAS \*\*\*\* Kitchen reno (2020) includes: New stone counter tops, new cabinets, new vinyl laminate flooring (id:54154)