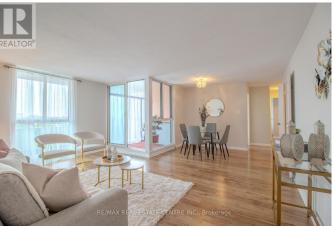

## \$609,900

3 Bedrooms, 2 BathroomsSingle Family

1012 - 1320 MISSISSAUGA VALLEY BOULEVARD, Mississauga, Ontario, L5A3S9

This penthouse offers unobstructed views featuring a spacious, sun-filled 3-bedroom, 2 full-bath unit, with over 1200 square feet of living space. Enjoy an open-concept floor plan with large windows and laminate floors throughout. The kitchen features a beautiful backsplash, built-in appliances, and ample cabinetry space. The sunroom provides direct access to a large balcony, perfect for year-round enjoyment. Down the hall, you'll find the primary suite, elevated with a large window, a 4-piece en-suite, and a spacious walk-in closet. Two more great-sized bedrooms share a 3-piece bath. The laundry room offers ample storage space, and the unit comes equipped with 1 parking spot and 1 locker. The building is conveniently located near grocery stores, schools, walking trails, the hospital, major highways, Square One Shopping Mall, and more. This is a fantastic opportunity for young working couples and families. \*\*\*\* EXTRAS \*\*\*\* Building amenities include a gym, sauna, party room, tennis court, reading room, bike storage, and more. The maintenance fee covers all utilities, cable TV, and high-speed internet. (id:54154)