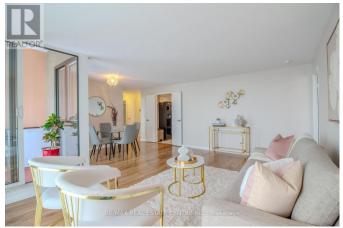

## \$609,900

3 Bedrooms, 2 BathroomsSingle Family

1012 - 1320 MISSISSAUGA VALLEY BOULEVARD, Mississauga, Ontario, L5A3S9

This penthouse offers unobstructed views featuring a spacious, sun-filled 3-bedroom, 2 full-bath unit, with over 1200 square feet of living space. Enjoy an open-concept floor plan with large windows and laminate floors throughout. The kitchen features a beautiful backsplash, built-in appliances, and ample cabinetry space. The sunroom provides direct access to a large balcony, perfect for year-round enjoyment. Down the hall, you'll find the primary suite, elevated with a large window, a 4-piece en-suite, and a spacious walk-in closet. Two more great-sized bedrooms share a 3-piece bath. The laundry room offers ample storage space, and the unit comes equipped with 1 parking spot and 1 locker. The building is conveniently located near grocery stores, schools, walking trails, the hospital, major highways, Square One Shopping Mall, and more. This is a fantastic opportunity for young working couples and families. \*\*\*\* EXTRAS \*\*\*\* Building amenities include a gym, sauna, party room, tennis court, reading room, bike storage, and more. The maintenance fee covers all utilities, cable TV, and high-speed internet. (id:54154)