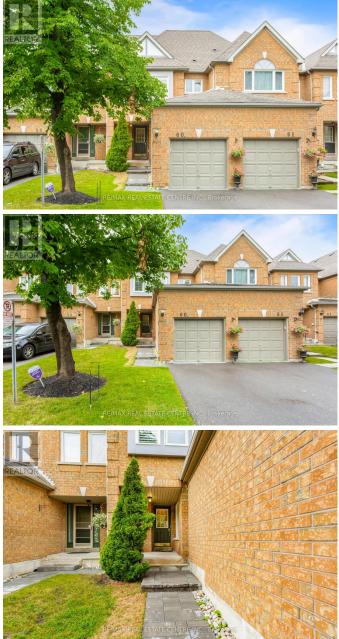

## \$899,000

3 Bedrooms, 3 BathroomsSingle Family

60 - 5230 GLEN ERIN DRIVE, Mississauga, Ontario, L5M5Z7

LOCATION - LOCATION - LOCATION. Prime Erin Mills Area Townhouse Close To Erin Mills Town Centre, Library, Community Centre, Public & Catholic High Schools, Hospital, Public Transport, Church. Freshly Painted \*\*\*\* EXTRAS \*\*\*\* Broadloom W/Laid, Fridge, Stove, B/I Dishwasher, Washer, dryer, All Elf's, Gas Furnace, Central AC. Water, Hydro, Gas and Water is not Included in Maintenance fees (id:54154)