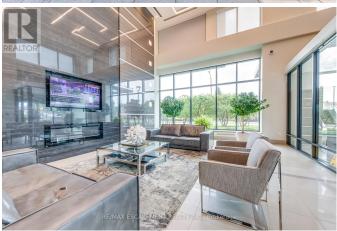

## **Listing ID: W9040013**

\$2600.00 / Monthly

2 Bedrooms, 1 BathroomsSingle Family

3010 - 3975 GRAND PARK DRIVE, Mississauga, Ontario, L5B0K4

Immaculately one + den unit near square one. 670 sqft (628+42). Great view over lake and city centre. Spacious living & dining w/ 9ft ceilings, flr to ceiling windows, granite counters, back-splash, wide-plank laminate flooring, large separate den can be 2nd bed. 24 hr security, concierge, indoor pool, exercise rm, etc. Close to square-one malls, T&T Grocery, library, bus terminal, highways, & more! One Locke and One Parking are included. (id:54154)