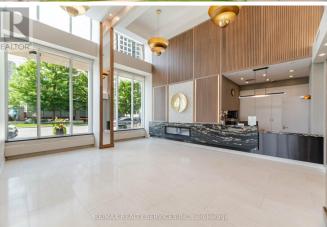

## **Listing ID: W9035256**

\$569,900

2 Bedrooms, 1 BathroomsSingle Family

2503 - 3525 KARIYA DRIVE, Mississauga, Ontario, L5B0C2

Welcome to this stunning 1-bedroom plus den condo with 1 washroom in a modern luxurious Building, offering an unobstructed southwest view. The den is versatile, perfect for a home office or a Kids bedroom. The contemporary kitchen boasts stainless steel appliances, quartz countertops, and a breakfast bar. Enjoy the natural light pouring in through floor-to-ceiling windows in the bedroom and living /Dining area. Freshly painted and filled with sunlight, this condo features in-suite laundry, 9-foot ceilings, and a balcony. Conveniently located near Square One, Celebration Square, Parks, Transit, Cooksville GO, the new LRT, Major Highways, and Schools. Very well maintained and managed building. The unit comes with 1 Underground parking and a locker. \*\*\*\* EXTRAS \*\*\*\* This condo has wonderful Amenities: 24 Hr. Concierge, Indoor Pool, Gym, Party Rm, Library, Media Room, Pool Table, Guest Suites And Visitor Parking. It is ideal for First Time Buyers as well as investors. (id:54154)