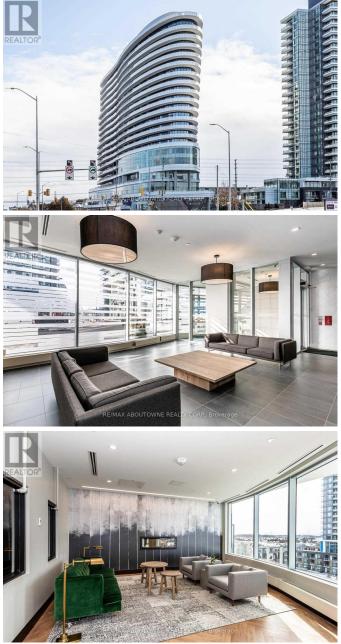

## \$750,000

3 Bedrooms, 2 BathroomsSingle Family

1312 - 2520 EGLINTON AVENUE W, Mississauga, Ontario, L5M0Y4

Spectacular Sought After, The Arc At Erin Mills. This Rare 2+1 Condo W/ 2 Full Bathrooms, 923 Interior Sq.ft. & 122 Sq.Ft Balcony, totally 1045 Sq.Ft. Featuring A Beautiful East Facing Unobstructed View Of Mississauga Downtown, Toronto Skyline, and the CN Tower. A Perfect Home! Master Bedroom Comes With Large Walk-In Closet & Ensuite Bathroom, Modern Floors Throughout, Soft Close Cabinets, Quartz Countertops, 5 Appliances, 1 Parking Spot/1 Storage Locker. Very Spacious Condo W/ Amenities. Unit are fresh painted with new Vinyl flooring. \*\*\*\* EXTRAS \*\*\*\* Walking Distance To Schools-John Fraser & Credit Valley, Erin Mills Town Center, Credit Valley Hospital, Highways And GO Transit. Desirable Amenities-Gym, Games Room, Library, Guest Room, Basketball Court. (id:54154)