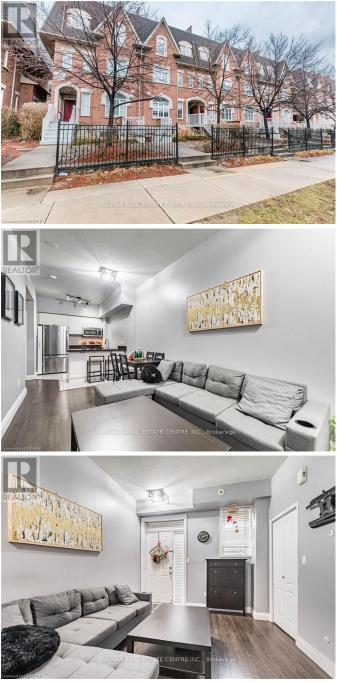

## \$459,000

1 Bedrooms, 1 BathroomsSingle Family

17 - 615 SHORELINE DRIVE, Mississauga, Ontario, L5B4K4

Looking for a modern townhouse in Central Mississauga with EXTREMLY RARE 9 foot ceilings? You found it! Superbly located in in Cooksville by Mavis and Dundas, steps to Schools, parks, transit and shopping, this is one of the best areas! This unit has plenty of upgrades with Quartz counters in the kitchen, new white cabinetry, Stainless steel appliances. High end Laminate flooring throughout, and exquisite newer LED light fixtures. Freshly painted with a open concept layout! Even the 4 pc bathroom is nicely renovated with a newer vanity, tasteful tiles. The large bedroom has a double closet and ideal office nook for those who need to work from home! This one shows great! Come and check out this stunning move in ready home! \*\*\*\* EXTRAS \*\*\*\* All furniture could be included! (id:54154)