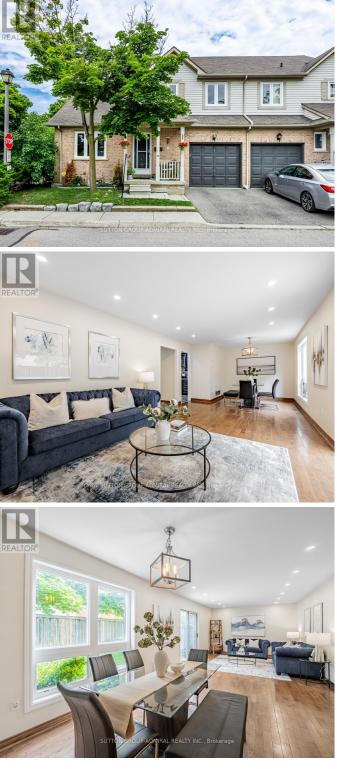

## \$939,000

3 Bedrooms, 4 BathroomsSingle Family

100 - 5910 GREENSBORO DRIVE, Mississauga, Ontario, L5M5Z6

Location! Location! Welcome to this RARELY available Large Corner home in the heart of Central Erin Mills community that features a very spacious open concept layout. This stunning 3 bed / 4 bath home nestled in a lovely, family friendly & well maintained complex! This property offers a fantastic main floor layout: w/eat-in kitchen, wood breakfast bar, conveniently located powder room, spacious open concept living & dining rooms with a walk out to the backyard. Upstairs has 3 sizable bedrooms, with a Primary Bedroom offering his & her closets and 4 pcs master ensuite. Second floor also has a rough-in for the 2nd floor laundry. Finished basement has an open concept sitting area and entertainment area to enjoy family movies. It also offers laundry room and a gorgeous 3 pcs bath. Top Ranked School District Including John Fraser & Gonzaga. Steps To Castlebridge Elementary School W/French Immersion Program, Close To Middle School, Parks, Community Centre, Erin Mills Centre, Shopping Mall, Hospital. Very Convenient Transits, Go Train Station, Easy Access To Hwy 401, 403 & 407. The area features beautiful parks, numerous schools, and a family-friendly atmosphere, making it exceptionally safe for children. (id:54154)