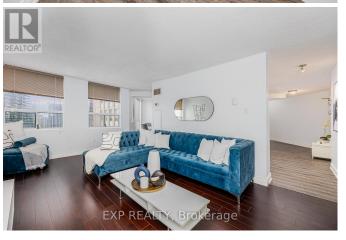

## **Listing ID: W9012898**

\$584,900

2 Bedrooms, 2 BathroomsSingle Family

1406 - 3650 KANEFF CRESCENT, Mississauga, Ontario, L5A4A1

Great location in Downtown Mississauga! Great Prop. Mangement. 1300 Sq ft condo apartment, where every detail has been crafted for your comfort. Featuring spacious bedrooms, beautifully designed bathrooms, this condo offers the perfect blend of style and functionality. The modern kitchen is equipped with stainless steel appliances and a convenient breakfast bar, making it a joy to prepare meals. Natural light floods the living spaces, creating a warm and inviting atmosphere ideal for hosting gatherings or enjoying peaceful moments. You'll be just steps away from Square One Shopping Centre, top-rated schools, and excellent recreational facilities. Experience the perfect combination of style, convenience, and comfort in this exceptional condo. Schedule your viewing today and embrace the vibrant lifestyle in Mississauga! \*\*\*\* EXTRAS \*\*\*\* Fridge, Stove, Dishwasher, Washer and Dryer (id:54154)