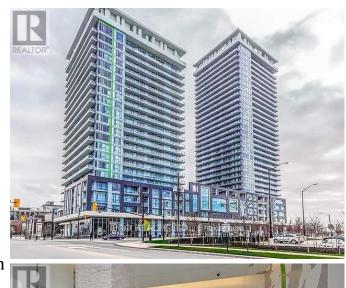

## \$535,000 - 1007 - 360 SQUARE ONE DRIVE

## \$535,000

1 Bedrooms, 1 BathroomsSingle Family

1007 - 360 SQUARE ONE DRIVE, Mississauga, Ontario, L5B0G7

Gorgeous Limelight Condo At Square One Sunny & Spacious 1 Bedroom Located In The Centre Of Square One. 9'ft Ceiling with Centre Island Modern Kitchen, S/S Appliances, Granite Countertop. Brand new carpet in the bedroom, freshly painted, Steps To Sheridan College, Square One Shopping Mall, Transit, Living Art Centre, Restaurants, Theater, Conservation Park, Library, Celebration Square, Go Transit, Buses & Future LRT Minutes Away. Easy Access To Highway 403/401. One of the Best Location in The City Centre. \*\*\*\* EXTRAS \*\*\*\* Fantastic Amenities Including Indoor Basketball Court, Visitor Parking, 24 hours Concierge, Fitness Center, Party Room, Media Room and More! (id:54154)