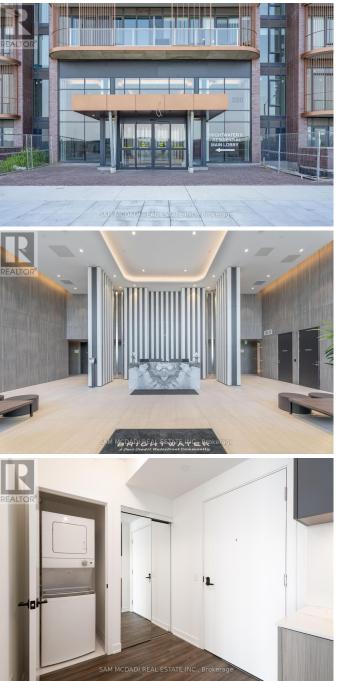

## \$3500.00 / Monthly

2 Bedrooms, 2 BathroomsSingle Family

1007 - 220 MISSINNIHE WAY W, Mississauga, Ontario, L5H0A9

Welcome to Brightwater II Condos and experience this stunning 2 bedroom, 2 bathroom unit boasting floor-to-ceiling windows and an open concept layout that seamlessly integrates the kitchen, living and dining areas, offering a bright and welcoming retreat. The space boasts generous closet spaces in the accommodating bedrooms, and offers breathtaking lake views. Enjoy amazing amenities within in the building such as a gym, co-working space, party/lounge area, concierge service and a shuttle bus to the GO station. Thoughtfully designed for functionality and modern living, the unit also comes with a locker for ample storage and 1 parking space. Do not miss out on this opportunity! \*\*\*\* EXTRAS \*\*\*\* Close proximity to trendy restaurants, Port Credit's unique shops and cafes, waterfront parks and trails, prestigious schools, and easy access to Downtown Toronto via the QEW, Port Credit GO or Clarkson GO Station. (id:54154)