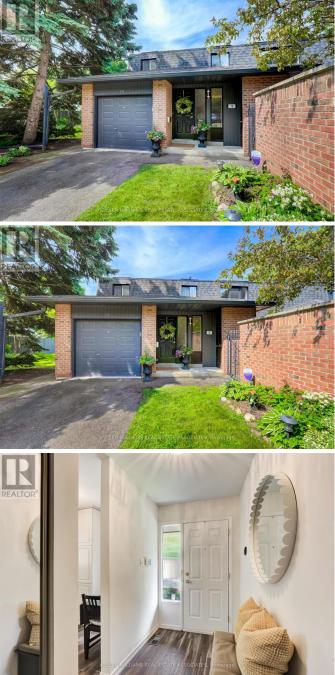

## \$1,098,000

3 Bedrooms, 2 BathroomsSingle Family

78 - 20 MINEOLA ROAD E, Mississauga, Ontario, L5G4N9

Located in the sought-after enclave of Craigie Orchards, in the heart of Mineola, this stunning, renovated rarely available ""quad"" end unit townhome is located steps to the GO train, highly rated schools, Port Credit shops, and Lake Ontario. The main level features an eat-in kitchen, large dining room and family room that walks out to a private, enclosed entertainment patio. Upstairs there are 3 large bedrooms all with double closets and an updated 4-piece bathroom. The large basement features a family room with above-grade window, a large storage area, and a large laundry. With an air conditioner and furnace installed in 2019, this home is ready for you to move in and enjoy. \*\*\*\* EXTRAS \*\*\*\* One car attached garage, visitors parking just steps away. Condo corp to replace front doors. (id:54154)