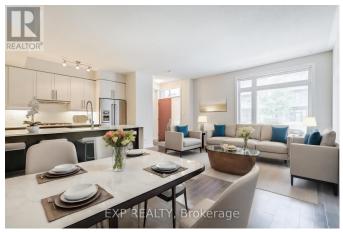

## \$938,000

3 Bedrooms, 3 BathroomsSingle Family

TH3 - 4070 PARKSIDE VILLAGE DRIVE, Mississauga, Ontario, L5B0K2

Welcome to Prime City Center Living in Mississauga!! This Stunning 3-Bedroom Townhouse boasts an unbeatable Location! Enjoy a Contemporary Lifestyle W/9ft Ceilings, Hardwood Floors on the Main Level, Modern Kitchen featuring High-end Stainless Steel Appliances and Quartz Countertop. The Luxurious Master Bedroom includes an Ensuite Bathroom, Walk-in Closet, and Private Balcony. Plus, Two Bright Bedrooms for Guests or Family members to Enjoy. Laundry is conveniently located on the Second Floor. Host Gatherings on the Expansive Rooftop Terrace Equipped with a Gas Line for BBQs or unwind in the beautifully front yard/patio. Located just minutes from Square One, Public Transit, Major highways, the Living Arts Center, Library, YMCA, and City Hall. Make this stunning townhouse your new home! (Some photos are Digitally Staged) \*\*\*\* EXTRAS \*\*\*\* This Townhouse includes 2 secure Underground Parking Spots, and One Spacious Storage Room adjacent to the Parking Spots, perfect for Storing seasonal items, sports equipment, and more. (id:54154)