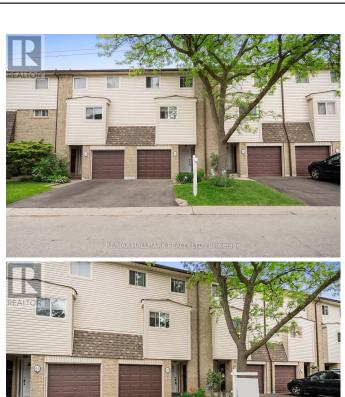

## **Listing ID: W8423936**

\$739,000

3 Bedrooms, 2 BathroomsSingle Family

63 - 2340 BROMSGROVE ROAD, Mississauga, Ontario, L5J4A2

Well Appointed Multi-Level Condo Townhome In A Quiet Pocket Of Mississauga's High Demand Park Royal Community of Clarkson. Unique Loft-Style Layout Boasts Upper Level Eat In Kitchen & Dining Area Overlooking Bright & **Spacious Livingroom With Soaring** Cathedral Ceilings & Large Windows Inviting Lots Of Natural Sunlight. Three Spacious Bedrooms & Two Bathrooms. Semi Finished Basement Awaits Your Personal Touch And Design - Excellent Play Area For The Kids, Office Workspace Or Additional Living/Recreational Space. Tree Lined Backyard W/Patio And Access To Park & Extensive Walking Trail. Comes With Two Car Parking & Low Maintenance Fees Which Includes Water, Exterior Maintenance Of Roof, Windows, And Lawn Care! Excellent Location - 3 Min Drive To Clarkson GO, QEW, Grocery, LCBO, Canadian Tire & More. 5 Min Walk To Hillside Park & Community Garden. \*\*\*\* EXTRAS \*\*\*\* new lennox a/c 24000 btu, lennnox furnace 45000 btu, aprilaire humidifer & honeywell home thermostat install Sep 2020, fridge Dec 2022, clothes washer July 2023, apco uv light air purifier Jan 2023, new garage door(2024), garage remote (id:54154)