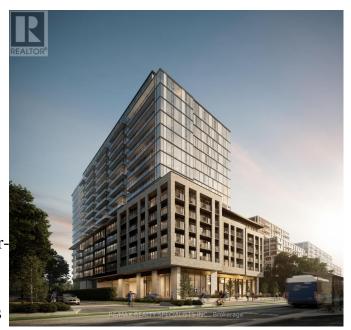

## \$669,990

2 Bedrooms, 2 BathroomsSingle Family

803 - 86 DUNDAS STREET, Mississauga, Ontario, L5A1W4

WOW! Your chance to own a unit from award-winning developer: EMBLEM. Floorto-ceiling windows withsome of the best finishes seen in the highly anticipated project; ARTFORM. Perfectly located steps from thenew Cooksville LRT Station in Mississauga. Your lifestyle is elevated with an impressive array of amenities, including a 24/7 concierge, party room, outdoor terrace, and a lounge. The terrace features cabanastyleseating and a BBQ dining area. Occupancy Sept 2024. Minutes away from Square One, Celebration Square, Sheridan College, and major highways. Live in the best quality building with todays great value. Dont missthis! Parking and Locker can be purchased at an extra cost. Pls speak to Listing agent for details. Terrace 634Sqft one of its kind unit. Total 1291 Sqft \*\*\*\* EXTRAS \*\*\*\* Located In A Prime Location, This Condo Unit Is Conveniently Situated Near Parks, Schools, And ShoppingCenters, Making It Easy To Run Errands Or Enjoy A Stroll In The Park. 1291 Sqft Including 634Sqft Terrarce (id:54154)