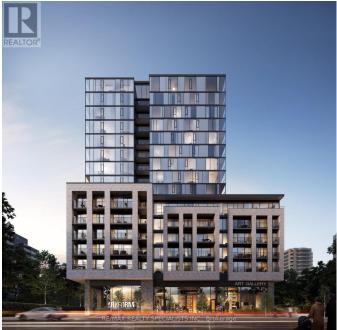

## \$669,990

2 Bedrooms, 2 BathroomsSingle Family

803 - 86 DUNDAS STREET, Mississauga, Ontario, L5A1W4

WOW! Your chance to own a unit from award-winning developer: EMBLEM. Floorto-ceiling windows withsome of the best finishes seen in the highly anticipated project; ARTFORM. Perfectly located steps from thenew Cooksville LRT Station in Mississauga. Your lifestyle is elevated with an impressive array of amenities, including a 24/7 concierge, party room, outdoor terrace, and a lounge. The terrace features cabanastyleseating and a BBQ dining area. Occupancy Sept 2024. Minutes away from Square One, Celebration Square, Sheridan College, and major highways. Live in the best quality building with todays great value. Dont missthis! Parking and Locker can be purchased at an extra cost. Pls speak to Listing agent for details. Terrace 634Sqft one of its kind unit. Total 1291 Sqft \*\*\*\* EXTRAS \*\*\*\* Located In A Prime Location, This Condo Unit Is Conveniently Situated Near Parks, Schools, And ShoppingCenters, Making It Easy To Run Errands Or Enjoy A Stroll In The Park. 1291 Sqft Including 634Sqft Terrarce (id:54154)