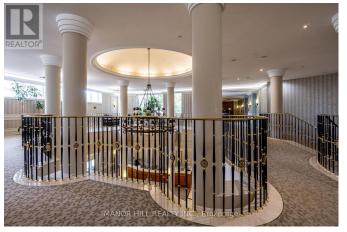

## \$909,000

2 Bedrooms, 2 BathroomsSingle Family

2205 - 35 KINGSBRIDGE GARDEN CIRCLE, Mississauga, Ontario, L5R3Z5

Welcome To Skymark West! An Architectural Triumph In The Heart Of Mississauga. Stunning Corner Unit! This Beauty Has Been Completely Renovated In The Last 5 Years. Nothing To Do Here But Move In. Approximately 1,300 Sqft Of Spacious Living. Gorgeous Primary Bedroom With Wrap Around Windows And Spectacular Unobstructed North East View. The Kitchen Boasts Stainless Steel Appliances, Quartz Countertop, And Shaker Doors. A Beautiful Stone Wall In The Living Room W/Electric Fireplace. Tons Of Space. Parking And Locker Included. No Other Building Like This One In Mississauga! The Skymark Club Comes With 24Hr Concierge, Indoor Pool, Whirl Pool, Bowling Alley, Tennis Court, BBQ Terrace, Party Room, And The List Goes On. Within Walking Distance To Shopping, TTC, New LRT, School, Park, Minutes To Hwy 403 With Quick Access To Hwy 401/QEW. Close Proximity To Go Station And Square One. Luxury Living At Its Finest. A Property You Will Be Proud To Call Home! \*\*\*\* EXTRAS \*\*\*\* All Electric Light Fixtures, Stainless Steel Fridge, Stainless Steel Stove, Stainless Steel Built In Dishwasher, Built In Microwave, Stacked Washer And Dryer, One Parking Spot, And One Locker. (id:54154)