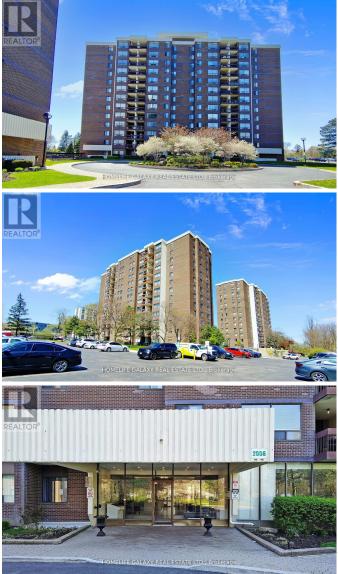

## \$582,000 - 1002 - 2556 ARGYLE ROAD

## \$582,000

3 Bedrooms, 2 BathroomsSingle Family

1002 - 2556 ARGYLE ROAD, Mississauga, Ontario, L5B2H6

Great Opportunity for First Time Buyers in the Heart of Mississauga, Corner unit with Renovated Bathroom, S/S Appliances, upgraded Kitchen W/ Backsplash. Very Spacious & Bright Unit with w/o to Large Balcony. Close to Malls, Go to Station HWY 401/403/QEW, Schools, Hospital. All Utilities Included in Maintenance. Very Well Maintained. \*\*\*\* EXTRAS \*\*\*\* Fridge, Stove, Dishwasher, Washer & Dryer (id:54154)