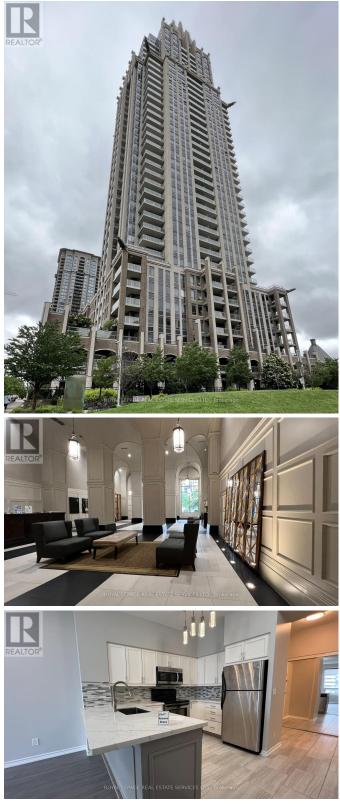

## \$688,800

2 Bedrooms, 2 BathroomsSingle Family

1901 - 388 PRINCE OF WALES DRIVE, Mississauga, Ontario, L5B0A1

Prime location in Mississauga City Centre/Square One. Luxury Daniel built One Park Tower. Spacious 2 bedrooms with 2 washrooms, a Balcony and One Parking/One Locker. Newer laminate floors, Newer B/I Dishwasher(2023), No carpets. Bright south exposure with Lake and Park view. Split bedrooms layout. Steps to Square One shopping mall, GO bus station, Mississauga bus terminal, Sheridan College, Groceries. Community park next to the building. Easy access to Hwy 403, 401, **OEW.** Close to new LRT. Excellent amenities: Virtual Golf, Gym, Indoor Pool, Patio w/BBQ, Guest suites, Party/meeting room, 24 hr concierge. (Pictures were taken when vacant.) (id:54154)