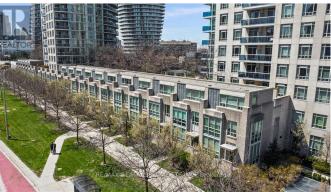

## \$782,000 - 108 - 90 ABSOLUTE AVENUE

## **Listing ID: W8314992**

\$782,000

3 Bedrooms, 2 BathroomsSingle Family

108 - 90 ABSOLUTE AVENUE, Mississauga, Ontario, L4Z0A3

Unique opportunity!! This rare Bright & Sun Filled, 9 ft. ceiling, Super Quiet concrete walls, 3 bedroom townhouse in the vibing Heart of Mississauga won't last long! A private 200sqft fenced patio has direct access to green gardens + Direct access to locker & parking from rear entrance. Third & Main entrance fronting south. Condo fees ALL INCLUSIVE: Gas, Hydro, water, security, bld insurance, unit window cleaning; Maintenance of: common elements/windows/doors/AC/security sensors/air duct/lockers/parking. Snow removal, green landscape front & back; free access to fitness & yoga classes in a state of the arts gym, family oriented activities, brand new outdoor playground, community tournaments for adults & kids! 4 Party rooms, game room (ping pong, billiard, baby-foot) reading room, cinema, 2 indoor & outdoor pools & Jacuzzis; basketball, badminton & squash court, sauna, car wash space & future EV charging spots. Walking distance to: malls, bike trails, library, living arts Centre, restaurants, easy access to 403. \*\*\*\* EXTRAS \*\*\*\* 14 minutes drive to airport. High-speed Fiber optic setup for best internet experience. (id:54154)