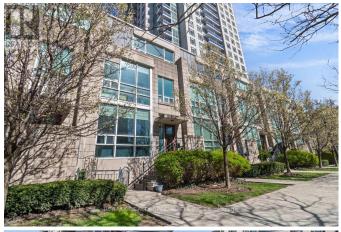

## \$782,000 - 108 - 90 ABSOLUTE AVENUE

## **Listing ID: W8314992**

\$782,000

3 Bedrooms, 2 BathroomsSingle Family

108 - 90 ABSOLUTE AVENUE, Mississauga, Ontario, L4Z0A3

Unique opportunity!! This rare Bright & Sun Filled, 9 ft. ceiling, Super Quiet concrete walls, 3 bedroom townhouse in the vibing Heart of Mississauga won't last long! A private 200sqft fenced patio has direct access to green gardens + Direct access to locker & parking from rear entrance. Third & Main entrance fronting south. Condo fees ALL INCLUSIVE: Gas, Hydro, water, security, bld insurance, unit window cleaning; Maintenance of: common elements/windows/doors/AC/security sensors/air duct/lockers/parking. Snow removal, green landscape front & back; free access to fitness & yoga classes in a state of the arts gym, family oriented activities, brand new outdoor playground, community tournaments for adults & kids! 4 Party rooms, game room (ping pong, billiard, baby-foot) reading room, cinema, 2 indoor & outdoor pools & Jacuzzis; basketball, badminton & squash court, sauna, car wash space & future EV charging spots. Walking distance to: malls, bike trails, library, living arts Centre, restaurants, easy access to 403. \*\*\*\* EXTRAS \*\*\*\* 14 minutes drive to airport. High-speed Fiber optic setup for best internet experience. (id:54154)