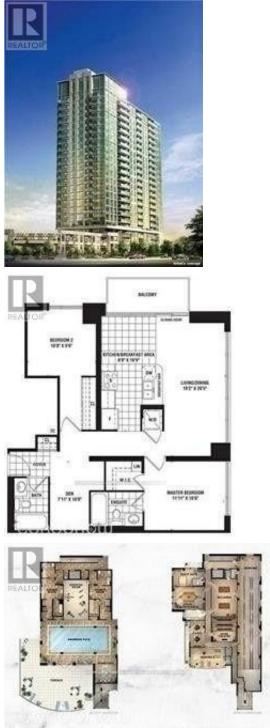

## Listing ID: W8311112

\$2975.00 / Monthly

3 Bedrooms, 2 BathroomsSingle Family

1515 - 339 RATHBURN ROAD W, Mississauga, Ontario, L5B0K6

Luxury Mirage Condo In Square One Shopping Mall, Next To Sheridan College Multiplex Cinemas, Mississauga/Go Transit, 401/403 Hwy, Separate Club House With Swimming Pool, Gym, Guest Suites, Theatre Room, Bowling, Tennis Court, Library With In Building, 24/7 Concierge. (id:54154)