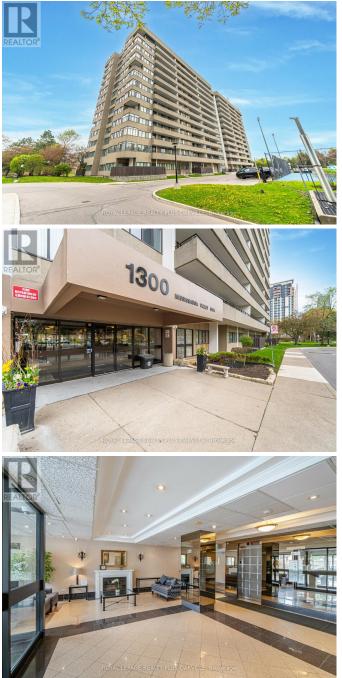

## \$648,800 - 1002 - 1300 MISSISSAUGA VALLEY BOULEV

## Listing ID: W8310270

## \$648,800

3 Bedrooms, 2 BathroomsSingle Family

1002 - 1300 MISSISSAUGA VALLEY BOULEVARD, Mississauga, Ontario, L5A3S8

Large 3 Bedroom Corner unit with 2 balconies and unobstructed, Breathtaking Views! Elegant Updated Kitchen & baths. Kitchen has granite countertops, backsplash and Stainless Steel Appliances. Large Master Bedroom w/2Pc Ensuite & stunning views. Carpet free: Ceramic & Vinyl Floors Throughout. Quiet Luxury building with Tennis Courts, Gym, Party Room, Billiards Room & more! Prime Square One Location, Transit at your doorstep! Close to Everything! Access to Highways 403 & QEW, Sheridan College, Celebration Square, Community Centres & more! \*\*\*\* EXTRAS \*\*\*\* No dogs allowed in building. (id:54154)