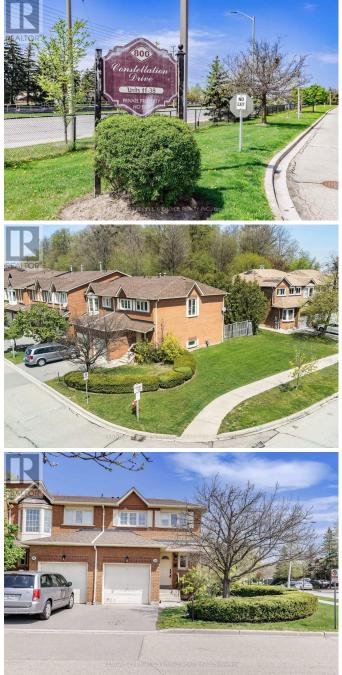

## \$899,900 - 38 - 800 CONSTELLATION DRIVE

## \$899,900

4 Bedrooms, 3 BathroomsSingle Family

38 - 800 CONSTELLATION DRIVE, Mississauga, Ontario, L5R3L6

Location,Location!! Absolutely Stunning Two Story Condo Town home with Side Yard and Extra Windows for a bright sun. Perfect For Young Families, Low Maintenance, Located In Demand Area With Easy Access To 403, 401, Square One & Heartland. Convenient To Public Transit And And Various Other Amenities!Fully renovated( New Kitchen, new washrooms and freshly painted). Move-In ready home! \*\*\*\* EXTRAS \*\*\*\* Fridge, Electric Stove, Washer And Dryer (id:54154)