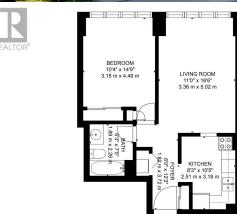

Estimated areas

GLA FLOOR 1: 629 sq. ft, excluded 0 sq. ft

Total GLA 629 sq. ft, total scanned area 629 sq. ft

MLS®, REALTOR®, and the associated logos are trademarks of The Canadian Real Estate Association