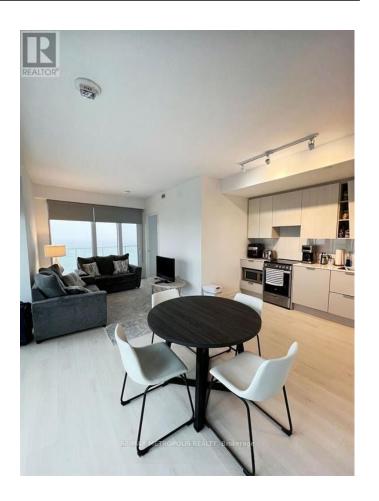

## **Listing ID: W8303498**

\$749,999

3 Bedrooms, 2 BathroomsSingle Family

5110 - 3900 CONFEDERATION PARKWAY, Mississauga, Ontario, L5B0M3

High-up in the sky! One of the most sought after floorplans in the highly coveted M-City condos. Overlooking an unobstructed East facing view with a wrap-around balcony featuring breathtaking views. Enjoy ample natural light in this two bedroom corner plus den corner unit with high ceilings, spacious living areas, large floor to ceiling windows and an open concept design featuring luxurious finishes and appliances. Be the first to live in this tastefully upgraded unit with convenient access to Square One, transit, and major highways. \*\*\*\* EXTRAS \*\*\*\* One of the largest units in the building! 1 parking and 1 locker unit included. (id:54154)