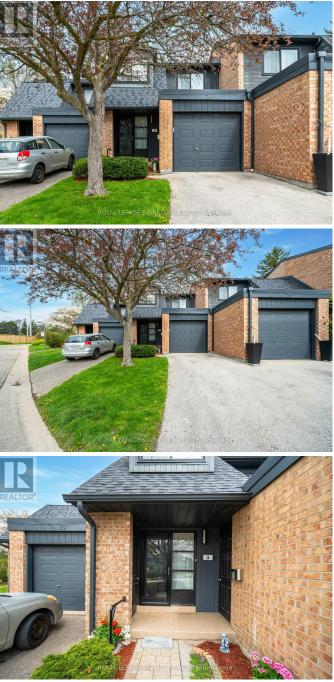

## \$975,000

3 Bedrooms, 2 BathroomsSingle Family

24 - 20 MINEOLA ROAD E, Mississauga, Ontario, L5G4N9

Welcome to sought-after Craigie Orchards, in the heart of Mineola, and steps from Lake Ontario. This Immaculately clean 3 bedroom, 1.5 bathroom townhouse offers a great opportunity to live in this prestigious neighborhood. Perfect for upgrading to turn into your very own oasis. The large closets and finished basement offer tons of storage. Located Across from visitor parking. A perfect family-friendly neighborhood. Minutes from QEW. Steps from transit, Gotrain, and the new LRT. Enjoy each day being close to the Lake, Shops, amazing restaurants, and entertainment. Walk to Bike and walking trails, The Credit River, the Community center, the Library, Marina's, and much more. Don't miss this opportunity to live or invest in the Mineola/Port Credit area. \*\*\*\* EXTRAS \*\*\*\* Amazing local Schools and steps to Shopping, restaurants, L ake, Marina, Trails, transit/go-station, and much more.Many festivals and large local community involvement.Central vacuum system with canaster in as in condition.New Right-height toilets (id:54154)