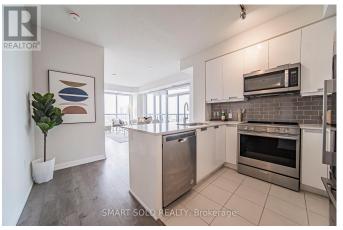

## \$778,000

3 Bedrooms, 2 BathroomsSingle Family

1109 - 65 WATERGARDEN DRIVE, Mississauga, Ontario, L5R0G9

Welcome To Perla Towers By Amazing Builder Pinnacle. This Stylish Spacious 2+1 **Bedrooms Corner Unit Features** Unobstructed Beautiful Views, Open Concept Layout & Upscale Finishes Throughout. Soring 9' High Ceilings, High-End Kitchen With Sleek Quartz Counters/Quality Stainless Steel Appliances, Extended Cabinets & Upgraded Backsplash. Wide Stylish Laminate Flooring T/O. Functional Den Space Ideal For Office/Study. Floor To Ceiling Windows Invites Ample Natural Light. Spacious And Bright Living Room W/O To A Private Open Balcony. Master Bedroom W/ Walk-In Closet & Full 4 Pc Bathroom. Minutes To Square One Shopping Centre, Cooksville Go Station, Highway 403, Future Lrt & Restaurants, Parks. Great Facilities Including Swimming Pool, Gym, Party, Billiards, Yoga Room, Hot Tub, Party Room, Games Room & More. \*\*\*\* EXTRAS \*\*\*\* S/S Stove, S/S Fridge, S/S Dishwasher, Microwave, Washer & Dryer, Elf, Window Covering. (id:54154)