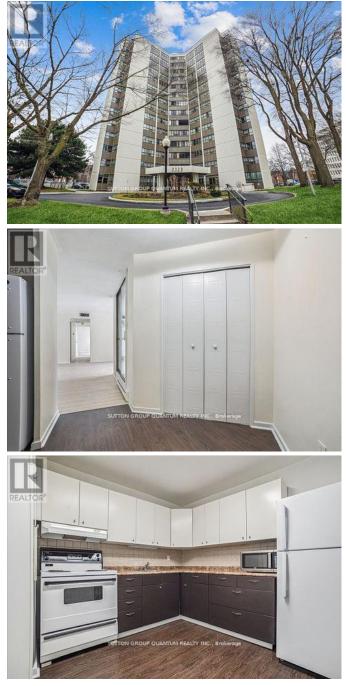

## \$449,900

3 Bedrooms, 2 BathroomsSingle Family

505 - 2323 CONFEDERATION PARKWAY, Mississauga, Ontario, L5B1R6

Welcome to 2323 Confederation Parkway! This updated and bright condo is move in ready and feels very spacious with 1062 sq ft of livable space. You will be amazed at the sizeable front entry, combined living and dining room, two large bedrooms, and very generous closet space...value that is hard to find at this price level! Updates include new vinyl flooring throughout and modernized bathrooms. A fully enclosed balcony feels like an added bonus and can be used as an additional seating area, playroom, or even more storage space. This condo unit includes 1 parking spot and 2 good-sized lockers (one on the same floor and one in the basement). Condo fees include all utilities! Only a quick drive to the popular Port Credit area, where you will be able to enjoy everything this area offers...numerous cafes, restaurants, waterfront trails, parks, and marinas. Conveniently located close to Trillium Hospital (site of the much anticipated new Mississauga Hospital), the Port Credit GO, and the QEW. \*\*\*\* EXTRAS \*\*\*\* 1 parking and 2 lockers (one on 5th floor & one in basement). Amenities include party and games room with kitchen, bike storage room, wood working room, gym w/ cardio equipment & weights, yoga & pilates room,