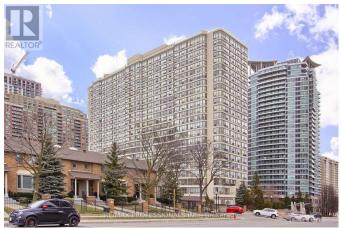

## \$659,900 - 1511 - 55 ELM DRIVE W

## **Listing ID: W8278024**

\$659,900

3 Bedrooms, 2 BathroomsSingle Family

1511 - 55 ELM DRIVE W, Mississauga, Ontario, L5B3Z3

This spacious corner unit is move-in ready, offering a large layout with beautiful finishes. The master bedroom features a generous walk-in closet and an ensuite washroom with a tub and separate glassdoor shower. The second bedroom is also spacious. With its smart layout, large solarium, and plenty of sunlight, this unit provides a comfortable living space. Located in a prime area, it is within walking distance to Square One. \*\*\*\* EXTRAS \*\*\*\* Includes All Appliances And Elfs. 2 Parking Spots. A Ton Of Amenities. 24-Hr Gatehouse Security. Rooftop Indoor Pool. Hot Tub, Party Room, Sauna, Pool Table, 2 Tennis Courts And Much More. (id:54154)