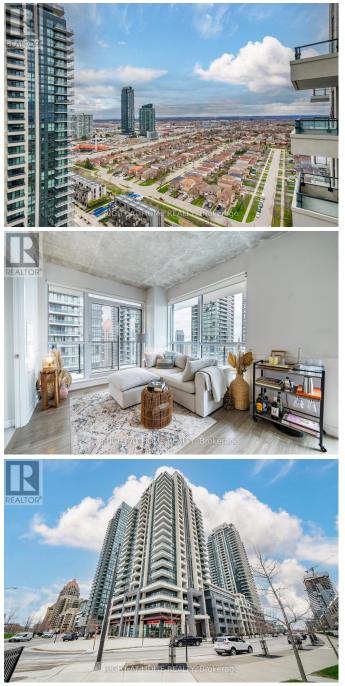

## \$748,800

2 Bedrooms, 2 BathroomsSingle Family

#2207 -4085 PARKSIDE VILLAGE DR, Mississauga, Ontario, L5B0K9

Stunning corner unit with views of Lake Ontario, freshly painted. This 2 Bed 2 Full Bath boasts a wrap-around 165 Sq. Ft. Balcony, offering prime location advantages! Situated in trendy Parkside Village, mere steps away from Sq1, City Center, Sheridan Coll., shops, and restaurants. Features include in-suite laundry, Stainless Steel Appliances, Stone Countertops, Modern Flat Panel Cabinets, and Linear Backsplash. Enjoy the bright and airy ambiance with exposed concrete ceilings. Experience privacy with bedrooms located on opposite ends, including a Primary Bedroom with Ensuite. The building offers top-notch amenities, scoring a perfect 10/10, including a Party Room, Security Guard, Gym, Theatre, Indoor Playground, and Library. \*\*\*\* EXTRAS \*\*\*\* Includes 1 parking space and 1 locker. Low maintenance fees. The building also offers guest suites. Enjoy spacious living with beautiful amenities. Located on a quiet street with ample parking. Check out the virtual tour! (id:54154)