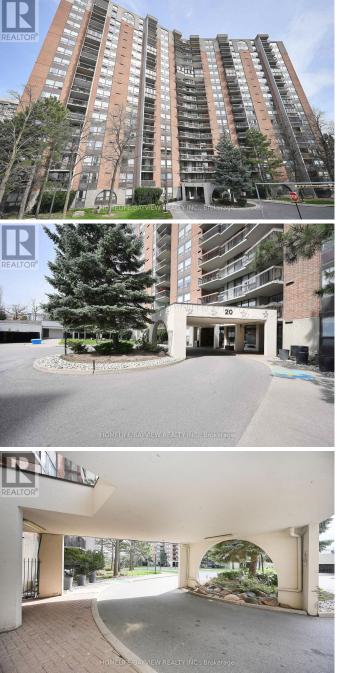

## \$599,900 - 603 - 20 MISSISSAUGA VALLEY ROAD

## \$599,900

3 Bedrooms, 2 BathroomsSingle Family

603 - 20 MISSISSAUGA VALLEY ROAD, Mississauga, Ontario, L5A3S1

\*\*\*Rarely Available 3BR 1,290\* sq ft Suite with oversized balcony at Parkway Terrace with beautiful S/E exposure\*\*\*Spacious Living and separate dining area and 3 large bedrooms; Bright eat-in kitchen with ceramic flr and back stainless steel appliances! Outstanding location close to transit and Go station and close proximity to 403, QEW and 401! Steps to shopping and other neighborhood amenities! This building has it all--low fees, pet friendly, and great value with large 3BR units! 1 Surface Parking Space, and Locker included. Huge ensuite storage room! This unit is priced to sell! \*per MPAC\* \*\*\*\* EXTRAS \*\*\*\* N/A (id:54154)