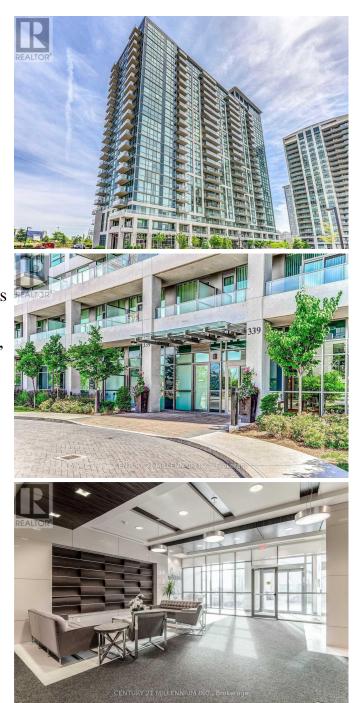

## \$564,500

1 Bedrooms, 1 BathroomsSingle Family

#1602 -339 RATHBURN RD W, Mississauga, Ontario, L5B0K6

Welcome To Mirage! 2016 Conservatory Group Built, Highly Reputed Building In The Heart Of CityCentre. This Beautiful And Spacious 1 Br Unit Boasts Of Stainless Steel Appliances Kitchen Appliances, Granite Kitchen, An Open Concept Layout, Floor To Ceiling Windows In The Main BedroomAnd More! Enjoy Stunning Unobstructed Views Of The Square One Area. Just Mins Away From PublicTransit, Sq1 Shopping Mall, Living Arts Centre, Ymca, Sheridan College! \*\*\*\* EXTRAS \*\*\*\* S/S Fridge, S/S Stove, S/S Dishwasher, S/S B/I Microwave/Hoodrange, Washer & Dryer, Existing Elf's.1 Parking Spot & 1 Locker Included! \*\*\*Photos From Prior Listing Before The Unit Was Occupied ByCurrent Tenants\*\*\* (id:54154)