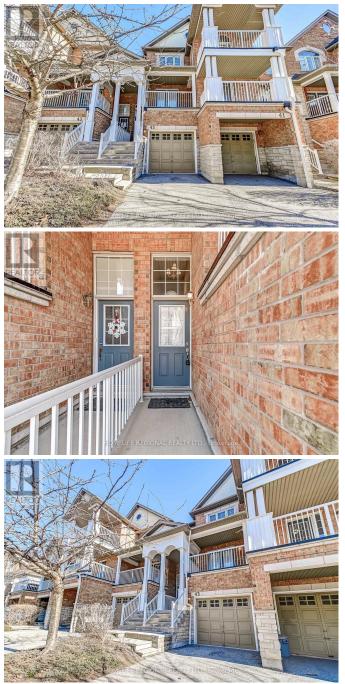

## \$879,900

4 Bedrooms, 2 BathroomsSingle Family

#43 -601 SHORELINE DR, Mississauga, Ontario, L5B4K7

Beautiful 3 Bedroom+Den, 2 Bath. Main Level features a Beautiful Kitchen & Ss Appliances, Quartz Counters & W/O To Balcony-Perfect For Entertaining. Hardwood Floors, Updated Bathrooms. Upper Level features 3 Spacious Bedrooms, Gorgeous Main Bathroom W/Glass Shower, Lower Level Features Laundry Room W/Front Loader Washer/Dryer, Laminate Flooring & Bedroom/Office/Den with walk out to Yard. Located In Desirable High Park Village! Ideal For Young Professionals. \*\*\*\* EXTRAS \*\*\*\* Across From Park & More! Premium Location, Next to Home Depot, Loblaw Superstore, Shoppers Drug Mart, Banks, LCBO. Minutes To Transit, GO, Sq 1, Trillium Hospital, UofT Mississauga Campus, QEW & Hwy 403 (id:54154)