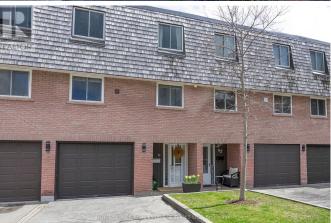

## \$839,900

4 Bedrooms, 3 BathroomsSingle Family

#51 -2145 SHEROBEE RD, Mississauga, Ontario, L5A3G8

Welcome home to this meticulously maintained and bright four bedroom town home in an exclusive, private enclave on Cooksville Creek. Soaring 11.5 foot ceilings in living room with walk-out to large and fully fenced patio. Spacious, functional kitchen on mid level with separate dining area overlooking the living room. Rare full washroom in Lower Level. Private entrance to Camilla Park from Complex and steps to Hancock Woodlands Park & Community Garden. Quick access to QEW and minutes to Toronto border and Pearson Airport. Walking distance to Transit, Trillium (Mississauga) Hospital, Starbucks, Rabba, and much more. Future LRT Stop Steps Away. This is an extremely well managed and maintained complex. Maintenance Includes Water and Rogers Ignite Fibre Optic Technology Internet and VIP TV Package. \*\*\*\* EXTRAS \*\*\*\* New Roof, Furnace and A/C in 2021. New Windows in 2022. New Garage Door and Back Patio in 2023. Maintenance Includes Water and Rogers Ignite Fibre Optic Technology Internet and VIP TV Package. Maintenance includes Windows and Roof. (id:54154)