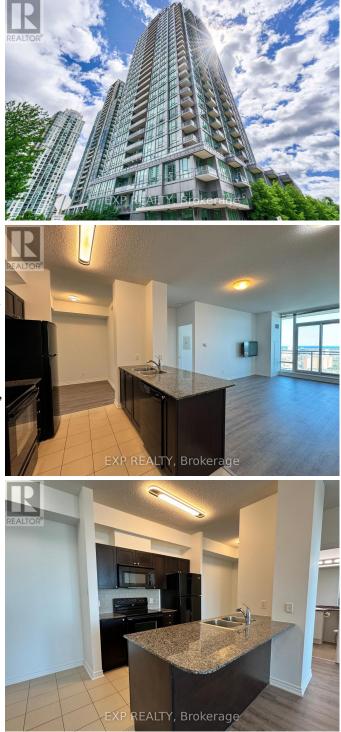

## \$2550.00 / Monthly

2 Bedrooms, 1 BathroomsSingle Family

#2501 -3525 KARIYA DR, Mississauga, Ontario, L5B0C2

Stunning, Unobstructed South View, Executive Suite In The Heart Of Mississauga. Breathtaking South View (Cn Tower & Lake). Open Concept And Spacious 1 Bedroom + Den With Hardwood Floors Throughout. Entertaining 113 Sq. ft. Balcony. Granite Counter Tops With Black Appliances. Close To Square One, Living Arts, Sheridan College, Restaurants, Transit, G.O. Train, 403/401/QEW. \*\*\*\* EXTRAS \*\*\*\* Flat Screen Tv (Wall Mounted) (id:54154)