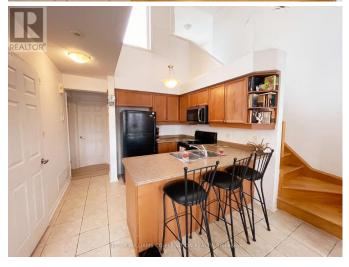

## **Listing ID: W8250168**

\$779,999

3 Bedrooms, 2 BathroomsSingle Family

#6 -634 SHORELINE DR, Mississauga, Ontario, L5B0A7

Spacious 2-bed, 2-full-bath unit with a versatile loft-style den, perfect for a home office. Enjoy the open layout, cathedral ceilings, and large living room. The primary bedroom features an ensuite bath and walkin closet, while the rooftop patio offers scenic views. Recently updated with fresh paint and laminate flooring, this gem is in a desirable community near GO stations, highways, transit, shopping, UTM, Trillium Health Partners, parks, and schools. Includes garage and driveway parking for added convenience. (id:54154)