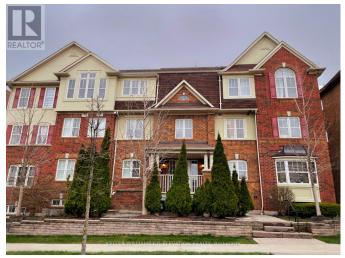

## \$779,999 - #6 -634 SHORELINE DR

## **Listing ID: W8250168**

\$779,999

3 Bedrooms, 2 BathroomsSingle Family

#6 -634 SHORELINE DR, Mississauga, Ontario, L5B0A7

Spacious 2-bed, 2-full-bath unit with a versatile loft-style den, perfect for a home office. Enjoy the open layout, cathedral ceilings, and large living room. The primary bedroom features an ensuite bath and walkin closet, while the rooftop patio offers scenic views. Recently updated with fresh paint and laminate flooring, this gem is in a desirable community near GO stations, highways, transit, shopping, UTM, Trillium Health Partners, parks, and schools. Includes garage and driveway parking for added convenience. (id:54154)